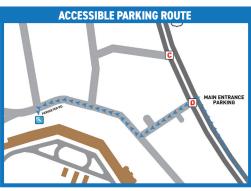

**GA Hwy 20** race traffic will be directed to park in the **PURPLE** parking lot on the South/West side of the Echo Park Speedway property. Credentialed traffic stay in right hand lane and enter off of Lower Woolsey at Entrance H.