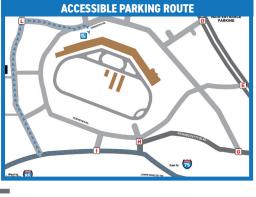

**SOUTHBOUND 19/41** race traffic must turn on to Speedway Blvd. and will be directed to park in the Red or Green parking lots on the north side of the EchoPark Speedway property. Credentialed vehicles stay in left hand lane of 19/41, pass the main entrance and enter at Entrance E.