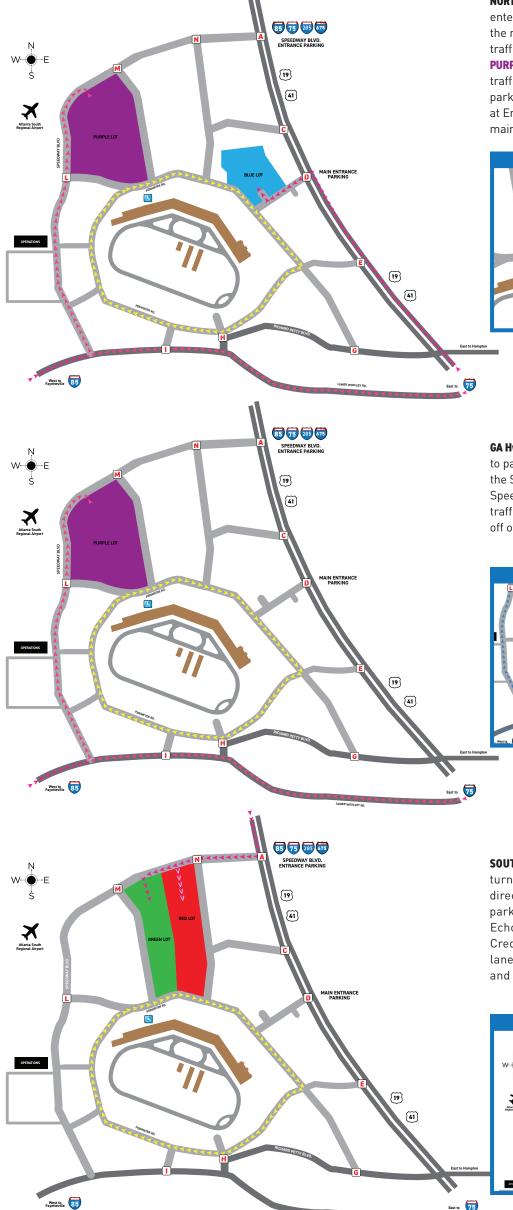

## ENTERING MAP

EchoPa SPEEDWA

NORTHBOUND 19/41 race traffic may enter through Lower Woolsey Rd. or the main entrance. Lower Woolsey Rd. traffic will be directed to park in the **PURPLE** parking lot. Main entrance traffic will be directed into the **BLUE** parking lot. Credentialed traffic enter at Entrance E off of 19/41 before the main entrance.