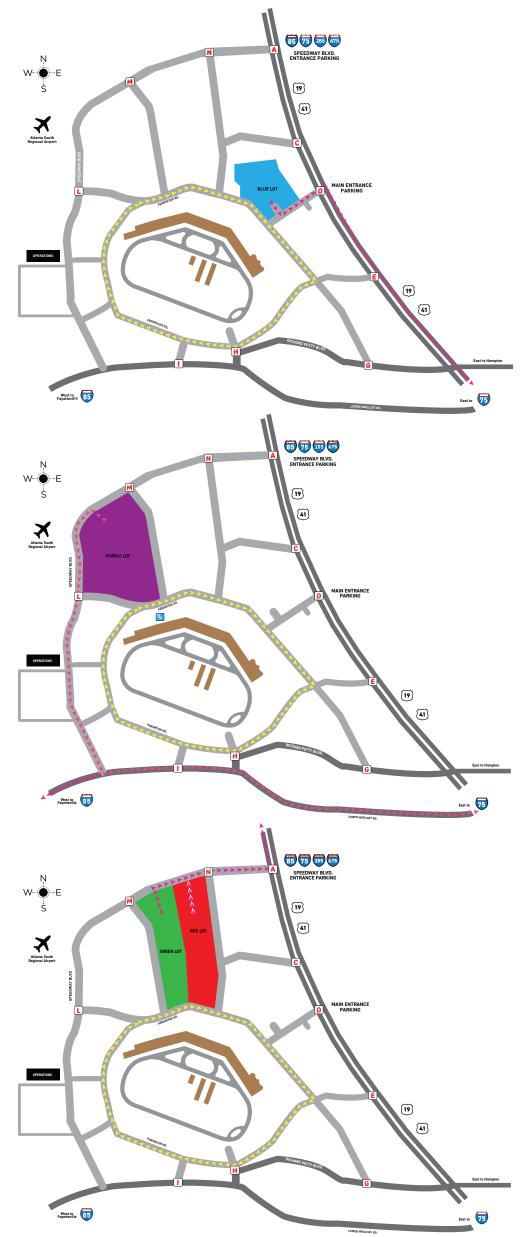

## **EXITING MAP**

EchoPar SPEEDWAY

All vehicles parked in the **BLUE** parking lot by the main entrance will exit out the main entrance onto 19/41 southbound. Vehicles will not be able to exit any other direction from this lot.

All vehicles parked in the **PURPLE** lot will exit left on to Speedway Blvd. towards GA Hwy 20 and 19/41. Northbound I-75 traffic follow GA Hwy 20 to I-75. Southbound I-75 traffic stay in right lane once on GA Hwy 20 and turn right on to Hampton/Locust Grove Road or continue straight on Lower Woolsey Road and south on to 19/41. All westbound traffic should be in the right hand lane of Speedway Blvd. and turn right at the intersection with Lower Woolsey Rd.

All vehicles parked in the **RED** and **GREEN** parking lots on the north side of EPS property will exit out Speedway Blvd. 19/41 northbound exiting traffic needs to be in the three left lanes while 19/41 southbound exiting traffic needs to be in the right lane.